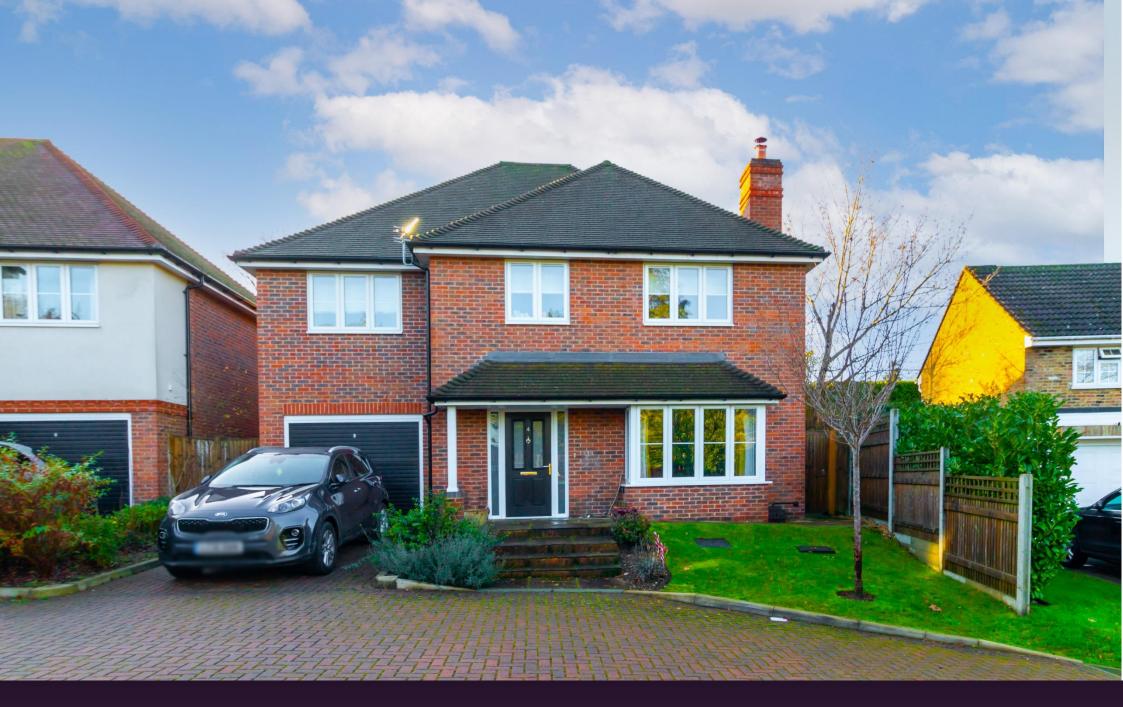

RAYNERS

CUMNOR RISE KENLEY, SURREY, CR8 5EH Rayners are delighted to present to the market this attractive and spacious five bedroom, detached house built in 2018 and situated in a cul-de-sac location in a sought after area off a private road in Kenley. In our opinion this offers a perfect family house with ample accommodation to include a fantastic, open plan kitchen/dining/family room with underfloor heating and range of integrated applicances and bifold doors to the garden. Additionally there is a separate utility room, downstairs cloakroom and a large living room with feature fireplace and wood burning stove. The first floor provides a spacious landing area, magnificent master suite with dressing room and en-suite facilities as well as four further double bedrooms and a family bathroom. There is a good size garage and driveway parking to the front of the property. To the rear is a level, enclosed garden with patio area.

The property is located in a cul-de-sac location in a sought after area. There are several stations close by providing links to Victoria and London Bridge in just over half an hour together with easy access to the M25/M23 and the wider motorway network. Kenley is close to beautiful open countryside yet is well located for a wide range of amenities, pubs, eateries and recreational facilities, as well as being in the catchment of several highly regarded local schools.