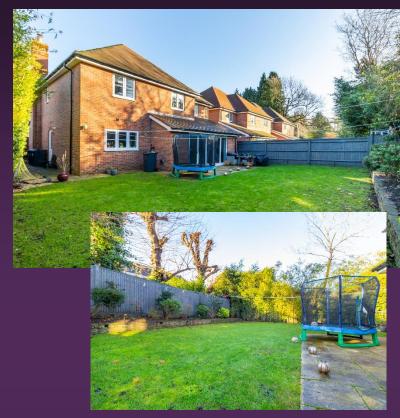

RAYNERS

CUMNOR RISE KENLEY, SURREY, CR8 5EH Rayners are delighted to present to the market this attractive and spacious five bedroom, detached house built in 2018 and situated in a cul-de-sac location in a sought after area off a private road in Kenley. In our opinion this offers a perfect family house with ample accommodation to include a fantastic, open plan kitchen/dining/family room with underfloor heating and range of integrated applicances and bifold doors to the garden. Additionally there is a separate utility room, downstairs cloakroom and a large living room with feature fireplace and wood burning stove. The first floor provides a spacious landing area, magnificent master suite with dressing room and en-suite facilities as well as four further double bedrooms and a family bathroom. There is a good size garage and driveway parking to the front of the property. To the rear is a level, enclosed garden with patio area.