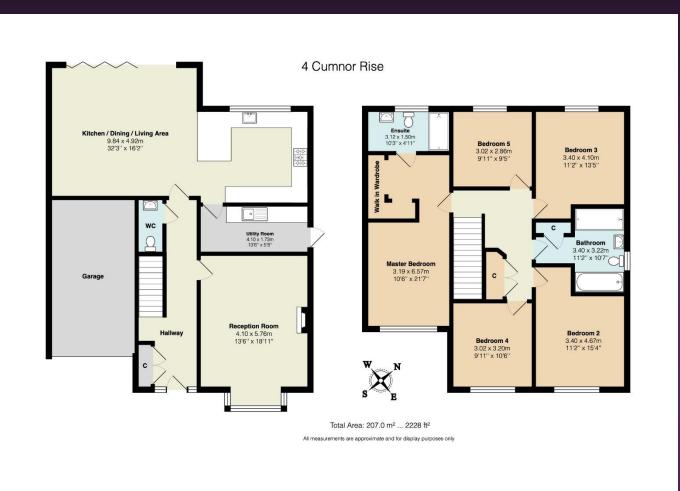

RAYNERS

CUMNOR RISE KENLEY, SURREY, CR8 5EH Rayners are delighted to present to the market this attractive and spacious five bedroom, detached house built in 2018 and situated in a cul-de-sac location in a sought after area off a private road in Kenley. In our opinion this offers a perfect family house with ample accommodation to include a fantastic, open plan kitchen/dining/family room with underfloor heating and range of integrated applicances and bifold doors to the garden. Additionally there is a separate utility room, downstairs cloakroom and a large living room with feature fireplace and wood burning stove. The first floor provides a spacious landing area, magnificent master suite with dressing room and en-suite facilities as well as four further double bedrooms and a family bathroom. There is a good size garage and driveway parking to the front of the property. To the rear is a level, enclosed garden with patio area.